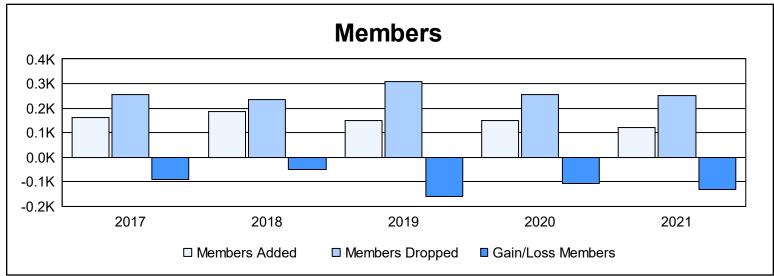

District 331 B As of June 2021 Cumulative

| Year      | New<br>Clubs | Dropped<br>Clubs | Gain/<br>Loss<br>Clubs | New<br>Members | Charter<br>Members | Reinstate<br>Members | Transfer<br>Members | Total<br>Member<br>Added | Total<br>Members<br>Dropped | Gain/<br>Loss<br>Members |
|-----------|--------------|------------------|------------------------|----------------|--------------------|----------------------|---------------------|--------------------------|-----------------------------|--------------------------|
| 2016-2017 | 0            | 2                | -2                     | 158            | 0                  | 2                    | 2                   | 162                      | 254                         | -92                      |
| 2017-2018 | 0            | 2                | -2                     | 181            | 0                  | 2                    | 3                   | 186                      | 236                         | -50                      |
| 2018-2019 | 0            | 2                | -2                     | 143            | 0                  | 5                    | 1                   | 149                      | 310                         | -161                     |
| 2019-2020 | 0            | 3                | -3                     | 144            | 0                  | 3                    | 1                   | 148                      | 257                         | -109                     |
| 2020-2021 | 0            | 2                | -2                     | 116            | 1                  | 3                    | 0                   | 120                      | 251                         | -131                     |
| Average   | 0            | 2                | -2                     | 148            | 0                  | 3                    | 1                   | 153                      | 262                         | -109                     |